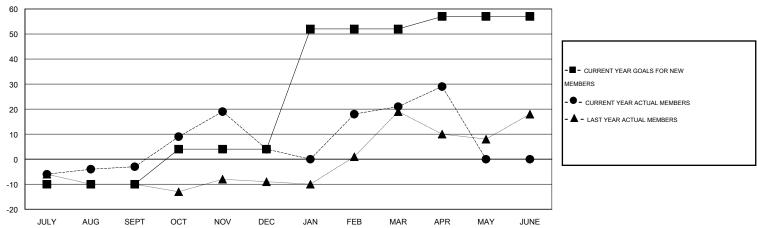

### **LOCATION PRINCE EDWARD ISLAND**

 $\mathsf{GMT}\;\mathsf{CA}\;2$ 

|               |                  | Clubs               |                            |                             |                       |                    | Members                    |                              |                             |
|---------------|------------------|---------------------|----------------------------|-----------------------------|-----------------------|--------------------|----------------------------|------------------------------|-----------------------------|
|               | RESU             | LTS FOR 2013-2014   |                            |                             | RESULTS FOR 2013-2014 |                    |                            |                              |                             |
| QUARTER       | NEW CLUB<br>GOAL | ACTUAL NEW<br>CLUBS | ACTUAL<br>DROPPED<br>CLUBS | ACTUAL NET<br>GAIN/<br>LOSS | QUARTER               | NEW MEMBER<br>GOAL | ACTUAL TOTAL MEMBERS ADDED | ACTUAL<br>DROPPED<br>MEMBERS | ACTUAL NET<br>GAIN/<br>LOSS |
| JULY/AUG/SEPT | 0                | 0                   | 0                          | 0                           | JULY/AUG/SEPT         | -10                | 20                         | 23                           | -3                          |
| OCT/NOV/DEC   | 1                | 0                   | 2                          | -2                          | OCT/NOV/DEC           | 14                 | 53                         | 46                           | 7                           |
| JAN/FEB/MAR   | 2                | 0                   | 0                          | 0                           | JAN/FEB/MAR           | 48                 | 61                         | 44                           | 17                          |
| APR/MAY/JUNE  | 0                | 0                   | 0                          | 0                           | APR/MAY/JUNE          | 5                  | 23                         | 15                           | 8                           |

## GOALS AND ACTUAL MEMBERS CUMULATIVE

| DROPPED CLUBS: 2  DROPPED MEMBERS |     | 44 CLUBS OF 80 ADDED 1 OR MORE NEW MEMBERS | GENDER DISTRIBU  MALE  FEMALE | TION<br>1,430 (77.55%)<br>414 (22.45%) |     |
|-----------------------------------|-----|--------------------------------------------|-------------------------------|----------------------------------------|-----|
| DECEASED                          | 18  | CLICK HERE FOR HEALTH                      |                               |                                        | 306 |
| CLUB CANCELLED                    | 14  | ASSESSMENT DATA                            | FAMILY UNIT MEMBERS           |                                        |     |
| OTHER                             | 96  |                                            | HEAD OF HOUSEHOLD             | 150                                    |     |
| TOTAL                             | 128 |                                            | NON-HEAD OF HOUSEHOLI         | 156                                    |     |