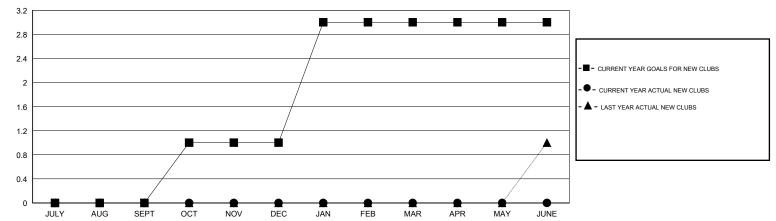

### **LOCATION PRINCE EDWARD ISLAND**

 $\mathsf{GMT}\;\mathsf{CA}\;2$ 

|               |                  | Clubs               |                            |                             |                       |                    | Members                    |                              |                             |
|---------------|------------------|---------------------|----------------------------|-----------------------------|-----------------------|--------------------|----------------------------|------------------------------|-----------------------------|
|               | RESU             | LTS FOR 2013-2014   |                            |                             | RESULTS FOR 2013-2014 |                    |                            |                              |                             |
| QUARTER       | NEW CLUB<br>GOAL | ACTUAL NEW<br>CLUBS | ACTUAL<br>DROPPED<br>CLUBS | ACTUAL NET<br>GAIN/<br>LOSS | QUARTER               | NEW MEMBER<br>GOAL | ACTUAL TOTAL MEMBERS ADDED | ACTUAL<br>DROPPED<br>MEMBERS | ACTUAL NET<br>GAIN/<br>LOSS |
| JULY/AUG/SEPT | 0                | 0                   | 0                          | 0                           | JULY/AUG/SEPT         | -10                | 20                         | 23                           | -3                          |
| OCT/NOV/DEC   | 1                | 0                   | 2                          | -2                          | OCT/NOV/DEC           | 14                 | 53                         | 46                           | 7                           |
| JAN/FEB/MAR   | 2                | 0                   | 0                          | 0                           | JAN/FEB/MAR           | 48                 | 61                         | 44                           | 17                          |
| APR/MAY/JUNE  | 0                | 0                   | 0                          | 0                           | APR/MAY/JUNE          | 5                  | 23                         | 15                           | 8                           |

#### GOALS AND ACTUAL NEW CLUBS CUMULATIVE